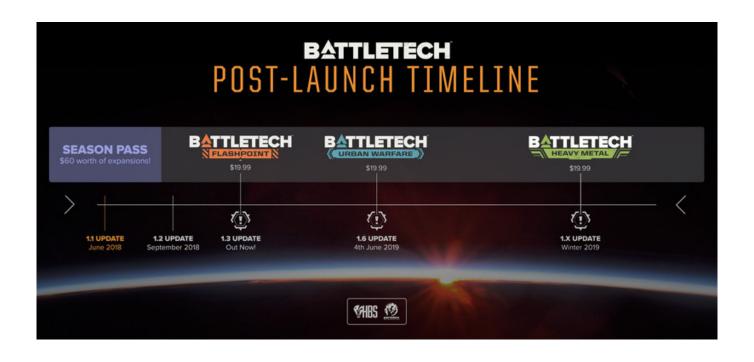

## POST-LAUNCH TIMELINE

The BATTLETECH Season Pass includes Flashpoint, Urban Warfare and the upcoming BATTLETECH expansion Heavy Metal at a discounted price.

BATTLETECH's first-ever expansion adds new gameplay, depth, and over 30 hours of new content to your mercenary experience. Introducing Flashpoints: high-stakes, branching short stories that link together mercenary missions, crew conversations, special events, critical choices, and rare bonus rewards to take BATTLETECH's endgame and Career-Mode gameplay to the next level.

Urban Warfare brings 'Mech combat to the vast cityscapes of the Inner Sphere! Electronic warfare, large-scale building destruction, environmental mechanics, new enemy units and more make the urban sprawl a whole new battlefield.

The third BATTLETECH expansion features a host of new BattleMechs, including several that have been unseen for decades and perhaps a surprise or two...

Title: BATTLETECH Season Pass Genre: Action, Adventure, Strategy