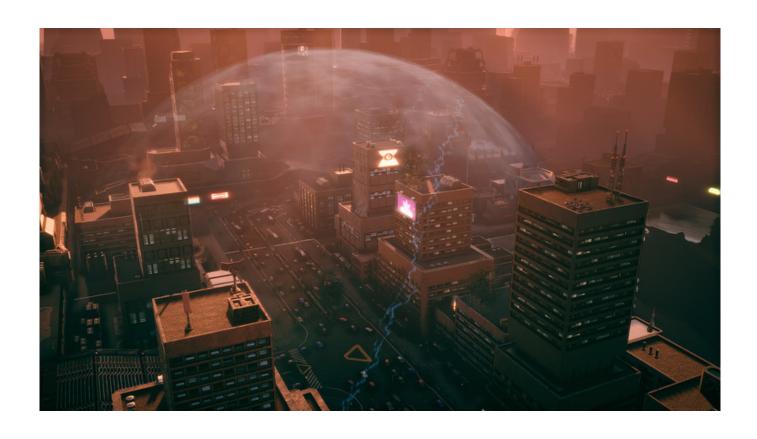

Urban Warfare brings 'Mech combat to the vast cityscapes of the Inner Sphere! Electronic warfare, large-scale building destruction, environmental mechanics, new enemy units and more make the urban sprawl a whole new battlefield.