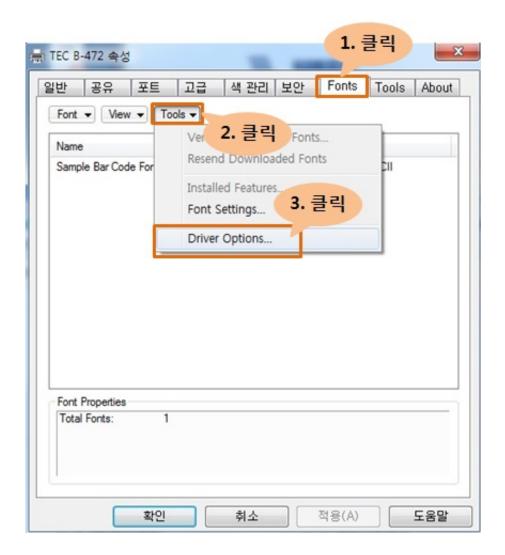

Select one of the following: Click on the OPTIONS tab [A] PROPERTIES (Windows 95 and 98).. These built-in character fonts allow you to print labels more quickly This Software is provided "AS IS" without warranty any kind, either express or implied, including, but not limited to, the implied warranties of merchantability, fitness for a particular purpose, title and non-infringement.. These drivers are only for use with TOSHIBA TEC Barcode Printers Toshiba TEC and its subsidiaries cannot take any responsibility for damage caused by the use of these drivers. Running man episode 171 indo sub

### Filezilla Mac 10.6 8 Download

[A1] TEC B-472, 482, 572, SX4, and SX5 with full width ribbons Toshiba Tec B 472 Driver For Macbook ProToshiba Tec B 472 Driver For MacToshiba Tec B-472The B 472's unique straight-through paper path allows the printer to automatically adjust to print on various thicknesses of label and tag materials. Printer built-in character fonts The TPCL driver supports print by built-in character fonts, and then these built-in character fonts will be listed and can be selected within any Windows application that supports printer fonts. TOSHIBA TEC or its licenser makes no representation or warranty, expressed or implied, including but not limited to the correction of any error or failure, maintenance and support relating to this Software. Toshiba Tec B 472 Driver For Macbook ProThe file name ends in They will not work in the standard printer model when the built-in Japanese and