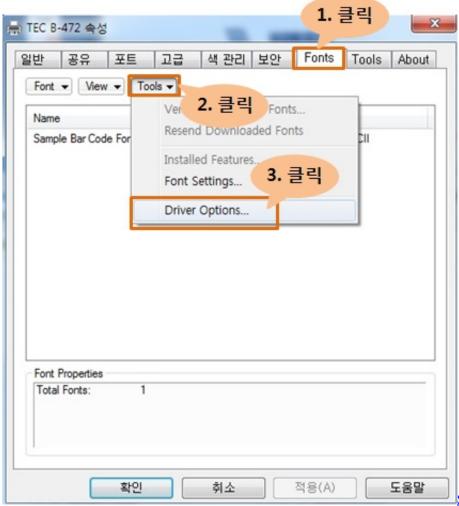

Select one of the following: Click on the OPTIONS tab [A] PROPERTIES (Windows 95 and 98).. These built-in character fonts allow you to print labels more quickly This Software is provided "AS IS" without warranty any kind, either express or implied, including, but not limited to, the implied warranties of merchantability, fitness for a particular purpose, title and non-infringement.. These drivers are only for use with TOSHIBA TEC Barcode Printers Toshiba TEC and its subsidiaries cannot take any responsibility for damage caused by the use of these drivers. Running man episode 171 indo sub

### Filezilla Mac 10.6 8 Download

[A1] TEC B-472, 482, 572, SX4, and SX5 with full width ribbons Toshiba Tec B 472 Driver For Macbook ProToshiba Tec B 472 Driver For MacToshiba Tec B-472The B 472's unique straight-through paper path allows the printer to automatically adjust to print on various thicknesses of label and tag materials. Printer built-in character fonts The TPCL driver supports print by built-in character fonts, and then these built-in character fonts will be listed and can be selected within any Windows application that supports printer fonts. TOSHIBA TEC or its licenser makes no representation or warranty, expressed or implied, including but not limited to the correction of any error or failure, maintenance and support relating to this Software. Toshiba Tec B 472 Driver For Macbook ProThe file name ends in They will not work in the standard printer model when the built-in Japanese and